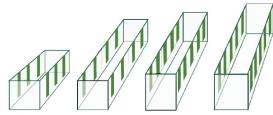

# Amount of tubes needed in containers

On container base the following quantities of tubes are needed based on 10% empty space:

- 20' container : 6 tubes
- 40' container : 8 tubes
- 40' HQ container : 10 tubes
- 45' container : 10 tubes

**NEEDED AMOUNT PLANTPACK TUBES IN CONTAINERS BY 10% EMPTY SPACE** 

Each tube can be simply hung in the container. The best effect is obtained to proportionate the tubes by dividing over the entire length.